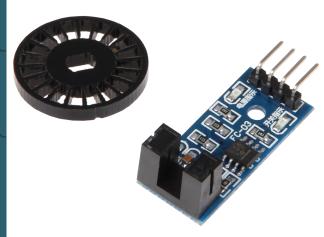

## **SPEEDSENSOR**

SEN-Speed

| MAIN FEATURES     |                               |
|-------------------|-------------------------------|
| Model             | Speedsensor LM393             |
| Operating voltage | 3,3 V - 5V DC                 |
| Signal output     | digital                       |
| Groove width      | 5 mm                          |
| Special features  | Output status indicator       |
|                   | Hole for easy mounting        |
| Dimensions        | PCB:32 x 14 mm                |
|                   | Disc: Ø 25,5mm (20 holes)     |
| Items delivered   | Speedsensor & perforated disc |

The LM393 speed sensor measures the speed of a rotary axis using the perforated disk. It has an output status indicator and a mounting hole for easy installation.

| FURTHER DETAILS    |               |
|--------------------|---------------|
| Article No.        | SEN-Speed     |
| EAN:               | 4250236815947 |
| Customs Tariff No. | 8473302000    |