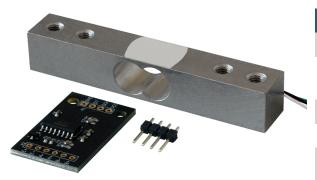

## **5 KG LOAD CELL**

with amplifier board

| MAIN FEATURES      |                                                 |
|--------------------|-------------------------------------------------|
| Model              | HX711-05                                        |
| Special feature    | Integrated 24 bit A/D-<br>converter             |
| Measuring range    | Up to 5 kg                                      |
| Load cell accuracy | ±0,02% F.S                                      |
| Items delivered    | Load cell, amplifier board, pin header (4 pins) |

With this load cell and amplifier board, you can build your own scale in conjunction with a microcontroller or single-board computer.

The amplifier board contains an HX711 24 bit A/D converter to convert the analogue signal of the load cell into a weight with high accuracy.

Due to its high popularity, there are many application examples online for this converter.

| FURTHER SPECIFICATIONS |                   |
|------------------------|-------------------|
| Supply voltage         | 2.6 ~ 5.25 V      |
| Current consumption    | < 1.5 mA          |
| Interface              | Serial; 2-wire    |
| Dimensions PCB         | 34.2 x 20 x 3 mm  |
| Dimensions load cell   | 80 x 15 x 14.2 mm |
| Cable length           | 25 cm             |
| Weight                 | 33.5 g            |