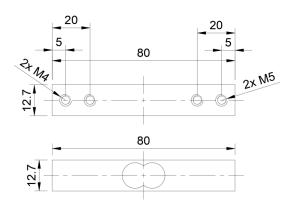

Due to its high popularity, there are many application examples online for this converter.

| FURTHER SPECIFICATIONS |                   |
|------------------------|-------------------|
| Supply voltage         | 2.6 ~ 5.25 V      |
| Current consumption    | < 1.5 mA          |
| Interface              | Serial; 2-wire    |
| Dimensions PCB         | 34.2 x 20 x 3 mm  |
| Dimensions load cell   | 80 x 15 x 14.2 mm |
| Cable length           | 25 cm             |
| Weight                 | 33.5 g            |