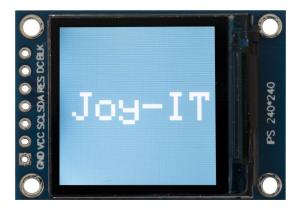

## SBC-LCD01

## 1.3-Inch HD IPS TFT LCD

| MAIN FEATURES   |                                                  |
|-----------------|--------------------------------------------------|
| Туре            | Full color IPS TFT-LCD                           |
| Resolution      | 240 x 240 Pixel                                  |
| Control chip    | ST7789VW                                         |
| Interfaces      | SPI                                              |
| Dimensions      | 38 x 27 x 10 mm                                  |
| Items delivered | SBC-LCD01, Pin header<br>(enclosed not soldered) |

This IPS TFT display is controlled via SPI. This makes it suitable for use as an output device for microcontrollers (e.g. NodeMCU) and single-board computers (e.g. Raspberry Pi). By using a high-resolution IPS panel with a pixel density of over 260 PPI, content can be displayed in high-resolution on the compact display.