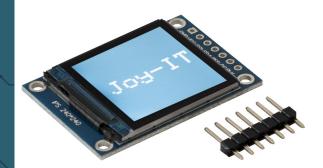

## SBC-LCD01

## 1.3-Inch HD IPS TFT LCD

| MAIN FEATURES   |                                                  |
|-----------------|--------------------------------------------------|
| Туре            | Full color IPS TFT-LCD                           |
| Resolution      | 240 x 240 Pixel                                  |
| Control chip    | ST7789VW                                         |
| Interfaces      | SPI                                              |
| Dimensions      | 38 x 27 x 10 mm                                  |
| Items delivered | SBC-LCD01, Pin header<br>(enclosed not soldered) |

This IPS TFT display is controlled via SPI. This makes it suitable for use as an output device for microcontrollers (e.g. NodeMCU) and single-board computers (e.g. Raspberry Pi). By using a high-resolution IPS panel with a pixel density of over 260 PPI, content can be displayed in high-resolution on the compact display.