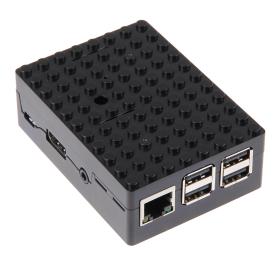

## **RB-CASE+09B**

Raspberry Pi 3B / 3B+ black case - upper and lower side with nubs for building blocks

This multipurpose synthetic case is built for the Raspberry Pi.

Because of its nubs it is possible to put building blocks on the case. Additionally, it has prepunched openings for the device. The access to the I/O connection is guaranteed through a slot at the side of the case.

It also has inside attachment points for a Pi camera inside and recesses for the camera lens and the flash.

| KEY FEATURES     |                                                                                                                                                                                                                                                  |
|------------------|--------------------------------------------------------------------------------------------------------------------------------------------------------------------------------------------------------------------------------------------------|
| Material         | Synthetic                                                                                                                                                                                                                                        |
| Color            | Black                                                                                                                                                                                                                                            |
| Special features | nubs to put on building bricks, all openings<br>are prepunched, access to I/O-connections<br>is guaranteed through a slot at the side,<br>attachment points inside for a Pi camera,<br>recesses for the camera lens and flash,<br>glossy surface |