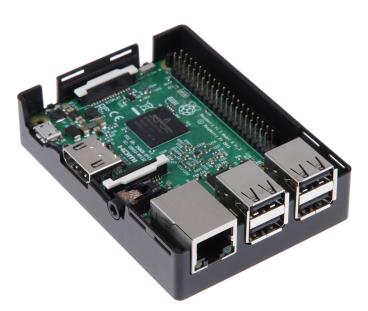

## **RB-CASE+09B**

Raspberry Pi 3B / 3B+ black case - upper and lower side with nubs for building blocks

This multipurpose synthetic case is built for the Raspberry Pi.

Because of its nubs it is possible to put building blocks on the case. Additionally, it has prepunched openings for the device. The access to the I/O connection is guaranteed through a slot at the side of the case.

It also has inside attachment points for a Pi camera inside and recesses for the camera lens and the flash.

| KEY FEATURES     |                                                                                                                                                                                                                                                  |
|------------------|--------------------------------------------------------------------------------------------------------------------------------------------------------------------------------------------------------------------------------------------------|
| Material         | Synthetic                                                                                                                                                                                                                                        |
| Color            | Black                                                                                                                                                                                                                                            |
| Special features | nubs to put on building bricks, all openings<br>are prepunched, access to I/O-connections<br>is guaranteed through a slot at the side,<br>attachment points inside for a Pi camera,<br>recesses for the camera lens and flash,<br>glossy surface |