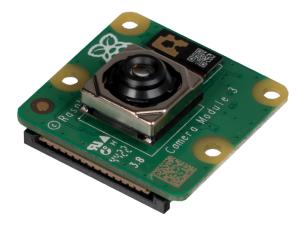

## **RASPBERRY PI CAMERA 3**

12 MP camera module for Raspberry Pi

The Raspberry Pi Camera Module 3 is a compact camera for the Raspberry Pi, equipped with a 12 megapixel Sony IMX708 sensor.

Both pictures, with a size of 4056 x 3040 pixels, and videos in 1080p with a frame rate of 50 fps are no problem.