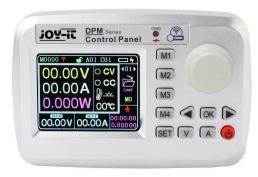

## JT-DPM-CP

## Wireless control panel for DPM lab power supply

The JT-DPM-CP is a wireless control panel for the JT-DPM86xx lab power supplies with high resolution color display. It enables remote control from afar of up to 10 meter (without obstacles) to any setting and data of the programmable DPM lab power supplies.