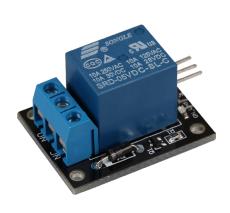

## **KY-019RM** 5 V Relay

With the relay you can switch higher voltages by using a 5V output. This module can be soldered solidly or can be plugged on a breadboard.

Please note that the imprint on the relay only refers to the component itself and not to the entire board. Please adhere to the limit values in this data sheet!

| MAIN FEATURES      |                                                                |
|--------------------|----------------------------------------------------------------|
| Model              | 5 V Relay                                                      |
| Function           | Relay for switching<br>higher voltages by using<br>a 5V output |
| Voltage range      | 5 A / 50 V AC,<br>5 A / 30 V DC                                |
| Operating voltage  | 5V                                                             |
| Dimensions         | 26 x 38 x 18 mm                                                |
| Scope of delievery | 5 V Relay                                                      |