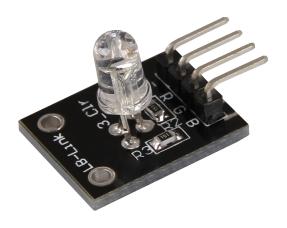

## **COM-KY016RGBLED**

KY-016 - RGB LED module

The LED module contains a red, blue and green LED. These are connected through a common cathode. In total, 16.7 million colors can be depicted.

To get more information for this module, please use the link ("further information") under Downloads.

| KEY FEATURES   |                                                       |
|----------------|-------------------------------------------------------|
| Model          | RGB LED module                                        |
| Function       | can display up to 16.7 million colors                 |
| LED            | 5 mm                                                  |
| Pin assignment | Pin 1 = GND; Pin 2 = red; Pin 3 = green; Pin 4 = blue |