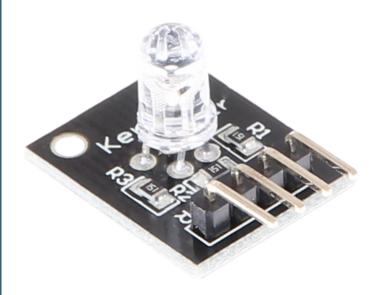

## **COM-KY016RGBLED**

KY-016 - RGB LED module

The LED module contains a red, blue and green LED. These are connected through a common cathode. In total, 16.7 million colors can be depicted.

To get more information for this module, please use the link ("further information") under Downloads.

| KEY FEATURES   |                                                       |
|----------------|-------------------------------------------------------|
| Model          | RGB LED module                                        |
| Function       | can display up to 16.7 million colors                 |
| LED            | 5 mm                                                  |
| Pin assignment | Pin 1 = GND; Pin 2 = red; Pin 3 = green; Pin 4 = blue |