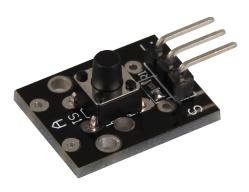

## **KY-004** Button module

This tough button module is perfect to use in your venture or your experiment. It can be soldered solidly or can be plugged on a breadboard.

| HAUPTMERKMALE             |                                                                                                                                   |
|---------------------------|-----------------------------------------------------------------------------------------------------------------------------------|
| Model                     | Button module                                                                                                                     |
| Function                  | When the button is<br>pressed, the signal line<br>is connected with the<br>ground line.<br>With pullup-resistor on<br>signal line |
| Operating Voltage         | max 12V DC                                                                                                                        |
| Current carrying capacity | 50mA                                                                                                                              |