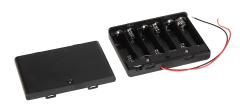

## BATTERY CASE

for 6x AA batteries

This tough battery case is built for 6x AA batteries. It has an on/off switch and a cover.

| MAIN FEATURES      |                                     |
|--------------------|-------------------------------------|
| Model              | Battery case for 6x AA<br>batteries |
| Special feature    | Incl. on / off switch               |
| battery type       | AA                                  |
| Capacity           | 6 batteries                         |
| Color              | Black                               |
| Dimensions         | 9,6 x 7,2 x 1,9 cm                  |
| Scope of delievery | Battery case                        |