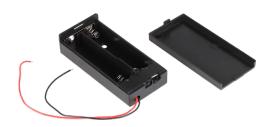

## **BATTERY CASE**

for 2x 18650 batteries

This tough battery case is built for 2x 18650 batteries. It has an on/off switch and a cover.

| MAIN FEATURES    |                                     |
|------------------|-------------------------------------|
| Model            | Battery case for 2x 18650 batteries |
| Special features | Incl. on/off switch                 |
| Battery type     | 18650                               |
| Capacity         | 2 batteries                         |
| Color            | Black                               |
| Dimensions       | 7,8 x 3,9 x 2 cm                    |
| Items shipped    | Battery case                        |